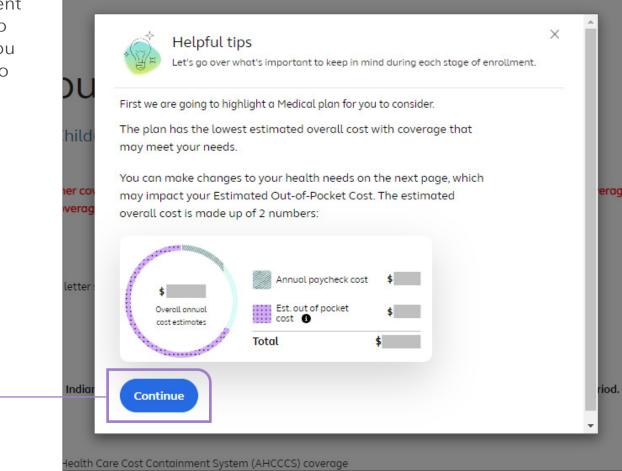

As you go through the enrollment process, **Helpful tips** will pop up with recommendations. After you have reviewed, click **Continue** to go to the next screen.

On the **Choose Your Medical Plan** page, you will see the system-recommended plan and your current plan.