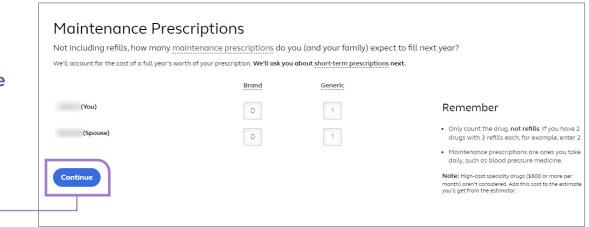

## 9

You'll also be asked about any Maintenance Prescriptions you (and your family) expect to fill next year. Then choose Continue to proceed.