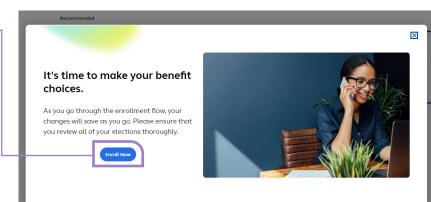

#### You can also enroll through the Alight App\*

2 ways to get the Alight mobile app:

- 1. Visit http://alight.com/app
- 2. Scan the QR code with your phone

\*You must have your profile set up on the website before enrolling through the Alight app. Click **Enroll now** on the pop-up window. (If you don't see this screen, you will be taken directly to the home page.)