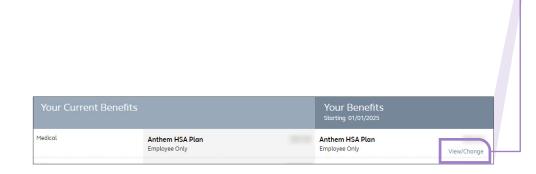

After you walk through the enrollment process, you'll see the **Summary** of Your Benefit Elections page. To make changes, click View/Change next to those options.

Be sure to click **Complete Enrollment** when you're done (as a reminder, your elections are saved as you go throughout the process).