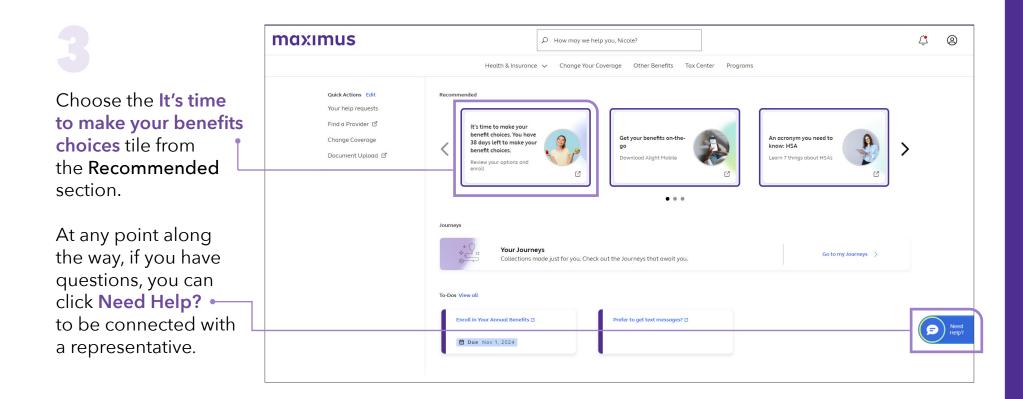

I Agree

, it's time to enroll in your benefits.

5

On the **It's time to enroll in your benefits** page, click **Go to •• Enrollment** to be walked through the enrollment process.

| n ( ) )       | <b>left</b><br>Enrollment is open until 11:59 p.m. CT on November 1, 2024 |                                                            |   |
|---------------|---------------------------------------------------------------------------|------------------------------------------------------------|---|
| Let's get     | prepared before you Enroll!                                               |                                                            |   |
| rega<br>• Rev |                                                                           | s You Go meaning: <u>All elections will be saved</u>       |   |
| Enroument     | 10-003 (2)                                                                |                                                            |   |
| <             | Make sure to have your dependent SSN ready for enrollment.                | Gather dependent documentations for dependent verification | ; |