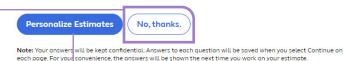

You have two choices for your enrollment experience– Personalize Estimates or No, thanks.

Click **No, thanks** to go directly to the **Choose Your Medical Plan** page.