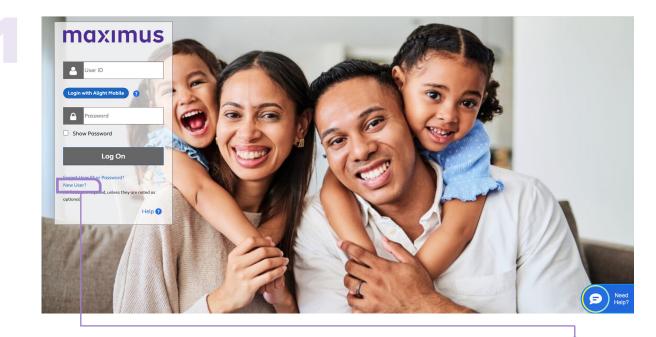

### Let's get started!

Visit the <u>Maximus Benefits Center</u> directly, or click on the Alight Benefits Portal tile in your APPS section.

If this is your first time using the Alight Benefits Portal, click **New User?** under the **Log On** button to set up your user profile. Once that's done, click **Continue**.