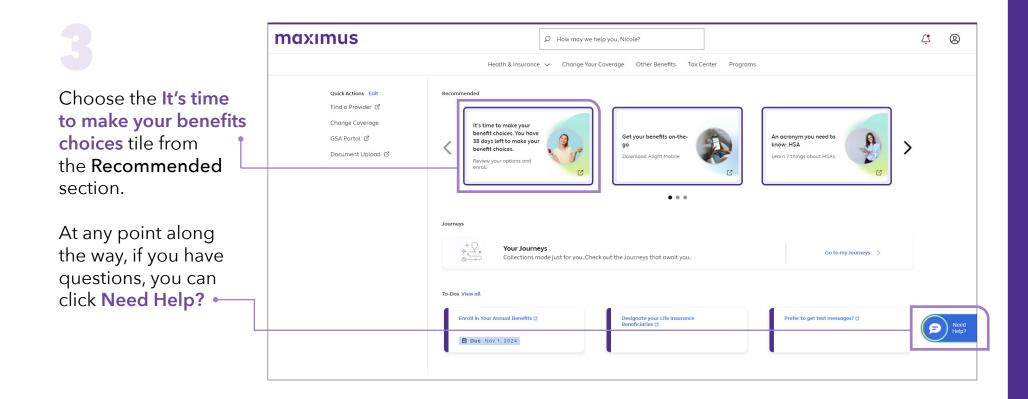

On the **It's time to enroll in your benefits** page, click **Go to -Enrollment** to be walked through the enrollment process.

| regard<br>• Revi | tions are saved as you continue to the next plan option. Save a<br>dless of completion<br>ew your benefit choices.<br>oful tips to assist you in enrolling. | As You Go meaning: <u>All elections will be saved</u>      |
|------------------|-------------------------------------------------------------------------------------------------------------------------------------------------------------|------------------------------------------------------------|
| Go to Enrol      |                                                                                                                                                             |                                                            |
|                  | Make sure to have your dependent SSN ready for enrollment.                                                                                                  | Gather dependent documentations for dependent verification |