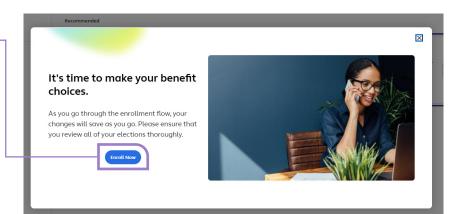

### You can also enroll through the Alight App\*

2 ways to get the Alight mobile app:

- 1. Visit http://alight.com/app
- 2. Scan the QR code with your phone

\*You must have your profile set up on the website before enrolling through the Alight app. Click Enroll now on the pop-up window. (If you don't see this screen, you will be taken directly to the home page.)

Read the **Save As You Go** page for important information. Your elections are saved even if you don't finish the enrollment process. Click **I Agree**.