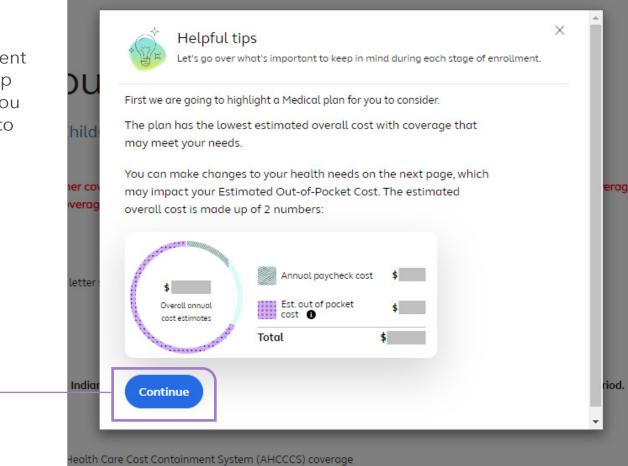

Your answers are completely confidential, not be shared with Maximus, and not retained after you finish your enrollment.

As you go through the enrollment process, **Helpful tips** will pop up with recommendations. After you have reviewed, click **Continue** to go to the next screen.