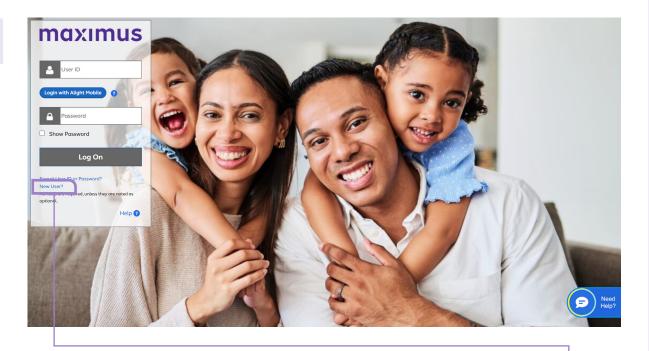

### Visit the Maximus Benefits Center.

If this is your first time using the Alight Benefits Portal, click **New User?** under the **Log On** button to set up your user profile. Once that's done, click **Continue**.

### You can also enroll through the Alight App\*

2 ways to get the Alight mobile app:

- 1. Visit http://alight.com/app
- 2. Scan the QR code with your phone

\*You must have your profile set up on the website before enrolling through the Alight app. Click Enroll now on the pop-up window. (If you don't see this screen, you will be taken directly to the home page.)

Read the **Save As You Go** page for important information. Your elections are saved even if you don't finish the enrollment process. Click **I Agree**.