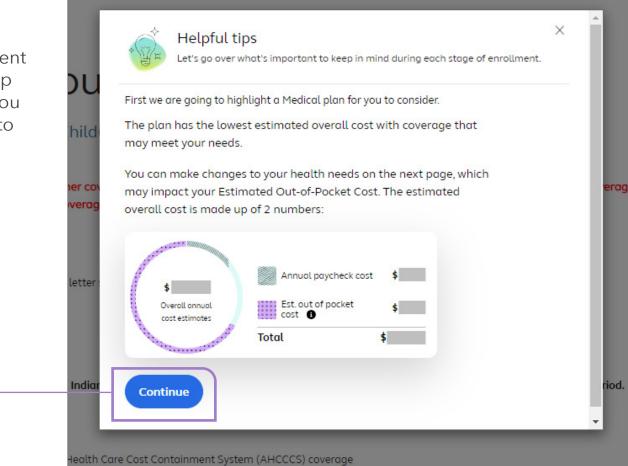

Your answers are completely confidential, not be shared with Maximus, and not retained after you finish your enrollment.

As you go through the enrollment process, **Helpful tips** will pop up with recommendations. After you have reviewed, click **Continue** to go to the next screen.

#### On the **Choose Your Medical Plan** page, you will see the system-recommended plan and your current plan.

Click **Update your estimate** to use the **Personalize Estimates** tool again.

Use election shortcuts to **Compare** plans, Choose who's covered, or see How to waive medical if you do not want to be covered under a Maximus plan next year.