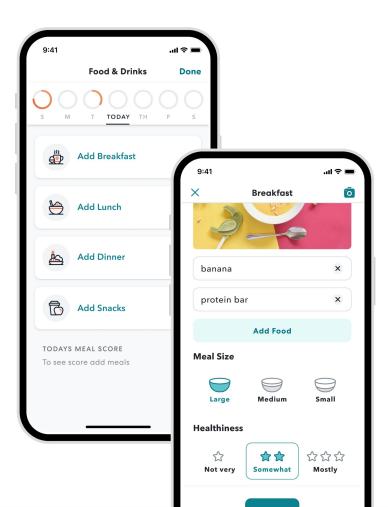

## Food and drink tracking made simple.

Members input their meal contents, portion size and healthiness rating.