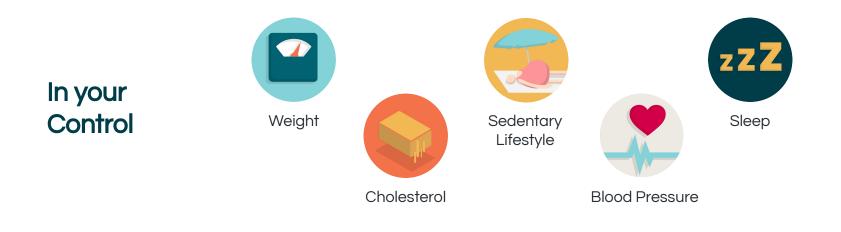

# What are the risk factors of diabetes?

#### What are the risk factors?

Understanding Blood Pressure