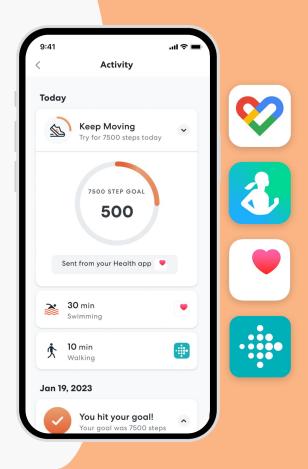

#### Fitness Tracking allows members and their Coaches to easily monitor activity through connectivity to all major devices.