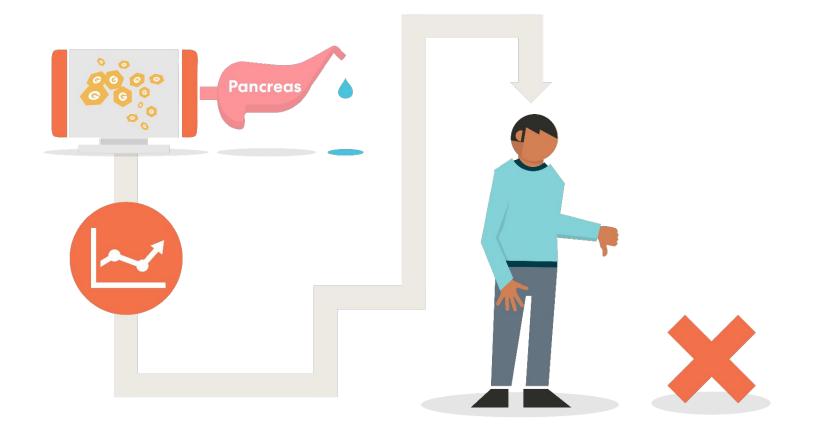

# What does diabetes do to your body?

#### What Diabetes Can Do To Your Body

 $\widehat{\mathcal{O}}$ 

Understanding Prediabetes & Diabetes