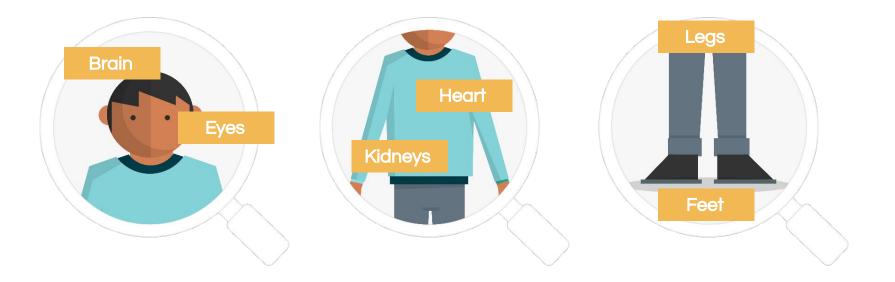

# What does diabetes do to your body?

#### What Diabetes Can Do To Your Body

 $\widehat{\mathcal{O}}$ 

Understanding Prediabetes & Diabetes