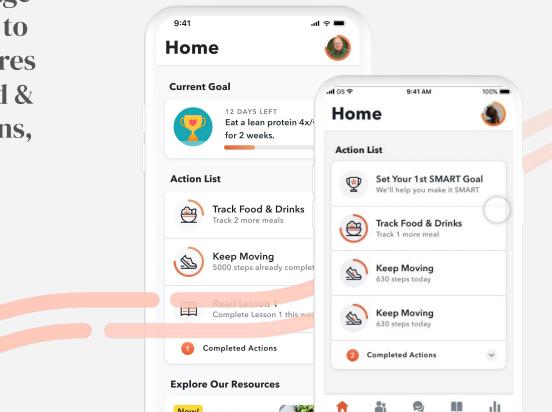

- Conditional content specific to each member's program.
- Getting Started checklist to prepare for program kick-off.

Personalized home page includes quick access to commonly used features like Smart Goals, Food & Drink tracking, Lessons, and more.

## Food and drink tracking made simple.

Members input their meal contents, portion size and healthiness rating.

#### Fitness Tracking allows members and their Coaches to easily monitor activity through connectivity to all major devices.