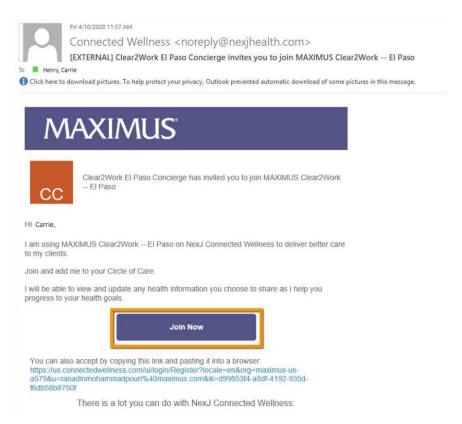

## How to register yourself in the Connected Wellness system

Updated May 1, 2020

- 1. You will receive an email from "Connected Wellness" (<u>noreply@nexjhealth.com</u>). Do not forward this email to another user. This email and link is unique to you.
- 2. Open the email and click "Join Now"

3. A web browser will open up asking you to register (your first name, last name, and email address should already be filled in)