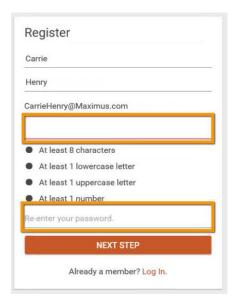

## **MAXIMUS**

4. Create a password that meets the system's requirements, entering it twice to confirm the password, then click "Next Step"

- 5. In the account settings, make sure your region is set to "United States"
- 6. Select three questions from the list of security questions, provide your answers to those questions, then click "Complete Registration"