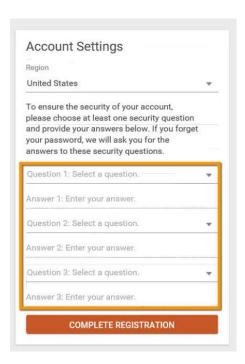

## **MAXIMUS**

4. Create a password that meets the system's requirements, entering it twice to confirm the password, then click "Next Step"

- 5. In the account settings, make sure your region is set to "United States"
- 6. Select three questions from the list of security questions, provide your answers to those questions, then click "Complete Registration"