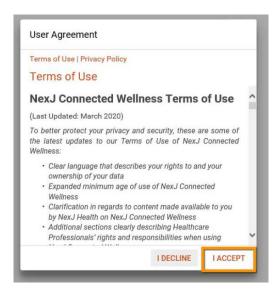

7. Review the Terms of Use and Privacy Policy statement, then click "I Accept"

8. You will then be logged in to your account